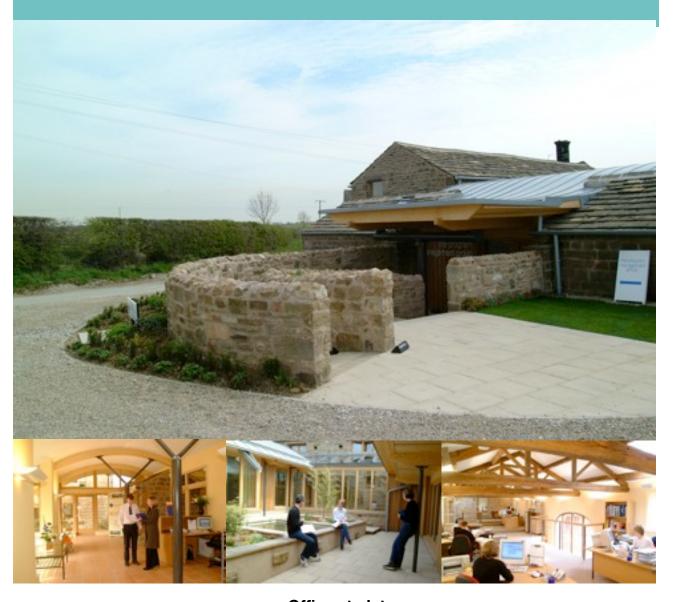

#### **DESCRIPTION**

The premises comprise award winning unique converted traditional stone farm buildings which provide modern workspace retaining many of the original features and benefits from being a carbon neutral building.

The accommodation is well finished internally including painted plastered walls, perimeter trunking, double glazing, WC and shower facilities, use of a free meeting room and on site car parking. Broadband access is also available.